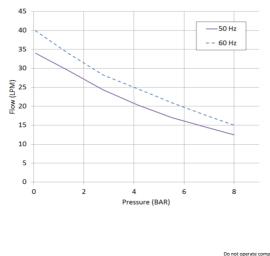

|
|                 | kW       | 0.25  | 0.25   | 0.25  |  |
| Displacement    | l/min    | 34    | 40     | 40    |  |
| Air flow @ 8bar | l/min    | 12.5  | 15     | 15    |  |
|                 | cfm      | 0.44  | 0.53   | 0.53  |  |
| Max. pressure   | bar      | 8     | 8      | 8     |  |
|                 | psi      | 120   | 120    | 120   |  |
| Max. current    | А        | 1.7   | 2.1    | 2.1   |  |
| Receiver volume | litres   | 4     | 4      | 4     |  |
|                 | gallon   | 1.05  | 1.05   | 1.05  |  |
| Weight          | kg       | 15.6  | 15.6   | 15.6  |  |
|                 | lbs      | 34.4  | 34.4   | 34.4  |  |
| Noise level     | dB(A)/1m | 55    | 58     | 58    |  |
| Duty cycle      |          | 100%  | 100%   | 100%  |  |

## Air flow / pressure curve



## Dimensions - mm [inches] \*





Pricing on any accessories shown can be found by keying the part number into the search box on our website. The specifications listed in this brochure are subject to change by the manufacturer and therefore cannot be guaranteed to be correct. If there are aspects of the specification that must be guaranteed, please provide these to our sales team so that details can be confirmed.

# www.wolflabs.co.uk

Tel : 01759 301142 Fax : 01759 301143 sales@wolflabs.co.uk

Please contact us if this literature doesn't answer all your questions.