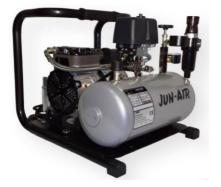

## Features

- 100% oil free
- 100% duty cycle
- Compact and easy to use
- Easy maintenance
- Long-life, 2-year warranty
- 10,000 hours cup life at 8bar

# Product Specifications

| Model           |          |       | 86R-4B |       |  |
|-----------------|----------|-------|--------|-------|--|
| Voltage         | V        | 1x230 | 1x230  | 1x120 |  |
| Frequency       | Hz       | 50    | 60     | 60    |  |
| Motor           | HP       | 0.33  | 0.33   | 0.33  |  |
|                 | kW       | 0.25  | 0.25   | 0.25  |  |
| Displacement    | l/min    | 34    | 40     | 40    |  |
| Air flow @ 8bar | l/min    | 12.5  | 15     | 15    |  |
|                 | cfm      | 0.44  | 0.53   | 0.53  |  |
| Max. pressure   | bar      | 8     | 8      | 8     |  |
|                 | psi      | 120   | 120    | 120   |  |
| Max. current    | А        | 1.7   | 2.1    | 2.1   |  |
| Receiver volume | litres   | 4     | 4      | 4     |  |
|                 | gallon   | 1.05  | 1.05   | 1.05  |  |
| Weight          | kg       | 15.6  | 15.6   | 15.6  |  |
|                 | lbs      | 34.4  | 34.4   | 34.4  |  |
| Noise level     | dB(A)/1m | 55    | 58     | 58    |  |
| Duty cycle      |          | 100%  | 100%   | 100%  |  |